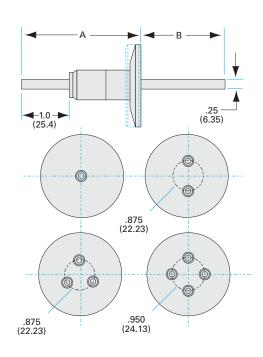

### Water cooled power feedthrough NW-50 water cooled medium current copper feedthrough, three conductors

- 12KVDC
- Metal Seal -270°C to 450°C
- Elastomer Seal -20°C to 200°C

Similar Image

| Dimensions<br>(in inches) |        |
|---------------------------|--------|
| Dim A                     | 3.23″  |
| Dim B                     | 4.03"  |
| Dim C                     | 0.250" |
| Dim D                     | 1.00″  |
| Dim E                     | 0.875″ |