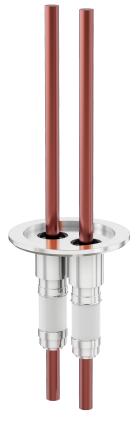

# Water cooled power feedthrough NW-50 water cooled medium current copper feedthrough, three conductors

Part number: MCF-NW-50-3W

### Water cooled power feedthrough NW-50 water cooled medium current copper feedthrough, three conductors

- 12KVDC
- Metal Seal -270°C to 450°C
- Elastomer Seal -20°C to 200°C

Similar Image

| Dimensions<br>(in inches) |        |
|---------------------------|--------|
| Dim A                     | 3.23″  |
| Dim B                     | 4.03"  |
| Dim C                     | 0.250" |
| Dim D                     | 1.00″  |
| Dim E                     | 0.875″ |

#### MCF-NW-50-3W

| Parameters             | Specifications                                   |
|------------------------|--------------------------------------------------|
| Power Feedthrough Type | Medium Current Feedthrough                       |
| # Conductors           | Three                                            |
| Conductor Material     | OHFC Copper                                      |
| Flange Size / Type     | DN 50 ISO-KF                                     |
| Flange Material        | 304 Stainless                                    |
| Vacuum Range           | 1 · 10 <sup>-8</sup> mbar to 1 bar (high vacuum) |
| Temperature Range      | -20 °C to 200 °C                                 |
| Voltage Rating         | 12 KV DC                                         |
| Electrical Connector   | MCF-VC                                           |
| Weight                 | 0.61 lbs                                         |